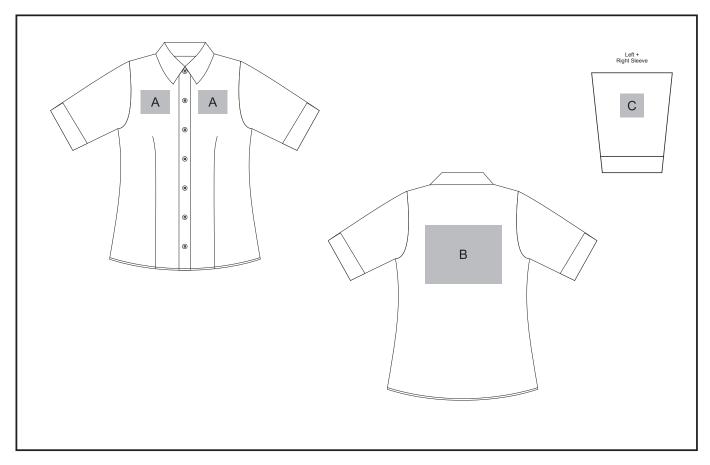

### **Need to know:**

- Includes 1 Position Digital Transfer (setup fee applies)
- Cannot guarantee a 100% straight branding on any clothing item with check or stripe detail
- DTC inclusive Parameters: Left/Right Chest=100mm x 100mm OR Back = 8000mm2

#### **Position A**

- 1. Embroidery (EMB) 9 colours Size: 100mm wide x 80mm high
- 2. Screen Print (SA) 1 colours Size: 100mm wide x 80mm high
- 3. Digital Transfer Clothing (DTC) Full colour Size: 100mm wide x 80mm high

#### **Position C**

- 1. Embroidery (EMB) 9 colours Size: 80mm diameter
- 2. Screen Print (SA) 1 colours Size: 60mm wide x 60mm high
- 3. Digital Transfer Clothing (DTC) Full colour Size: 80mm wide x 80mm high

### **Position B**

- 1. Embroidery (EMB) 9 colours Size: 200mm wide x 200mm high
- 2. Screen Print (SA) 1 colours Size: 260mm wide x 200mm high
- 3. Digital Transfer Clothing (DTC) Full colour Size: 210mm wide x 148mm high